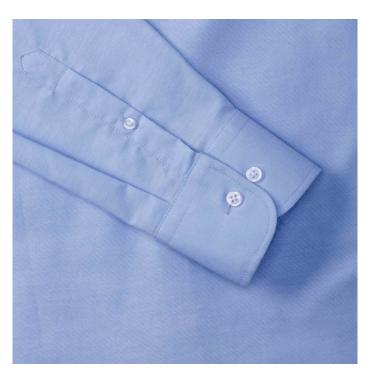

## Specification

RUSSELL Men's Long Sleeve Shirt EASY CARE OXFORD.Ideal choice for corporate wear because everyone looks good.Classical collar with or without buttons, two buttons on cuff.70% Cotton / 30% Oxford polyester, 130/135 g / m2.Wash at 40 degrees.EASY CARE - dries quickly, easy to iron