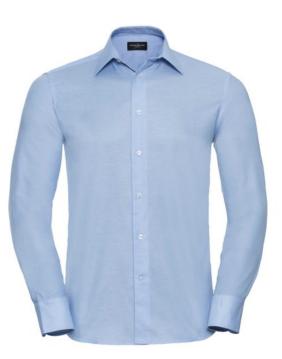

# RUSSELL MEN'S ECARE TAIL OXFORD LONG SLEEVE SHIRT

## Specification

RUSSELL Men's Long Sleeve Shirt EASY CARE OXFORD.Ideal choice for corporate wear because everyone looks good.Classical collar with or without buttons, two buttons on cuff.70% Cotton / 30% Oxford polyester, 130/135 g / m2.Wash at 40 degrees.EASY CARE - dries quickly, easy to iron